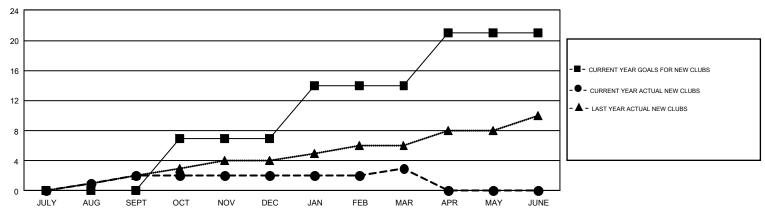

## GOALS AND ACTUAL NEW CLUBS CUMULATIVE

## GMT Constitutional Area 7, Group A

GMT: ANN ELDRIDGE

REPORT DOES NOT INCLUDE CLUBS IN UNDISTRICTED AREAS.

| Clubs                 |               |           |               | Members               |                           |                         |                                                    |  |
|-----------------------|---------------|-----------|---------------|-----------------------|---------------------------|-------------------------|----------------------------------------------------|--|
| RESULTS FOR 2018-2019 |               |           |               | RESULTS FOR 2018-2019 |                           |                         |                                                    |  |
| QUARTER               | NEW CLUB GOAL | NEW CLUBS | DROPPED CLUBS | QUARTER               | MEMBER GROWTH NET<br>GOAL | MEMBER GROWTH<br>ACTUAL | DROPPED<br>MEMBERS ACTUAL<br>(including transfers) |  |
| JULY/AUG/SEPT         | 0             | 2         | 7             | JULY/AUG/SEPT         | 26                        | 780                     | 731                                                |  |
| OCT/NOV/DEC           | 7             | 0         | 0             | OCT/NOV/DEC           | 179                       | 612                     | 1,079                                              |  |
| JAN/FEB/MAR           | 7             | 1         | 9             | JAN/FEB/MAR           | 293                       | 800                     | 627                                                |  |
| APR/MAY/JUNE          | 7             | 0         | 0             | APR/MAY/JUNE          | 203                       | 0                       | 0                                                  |  |