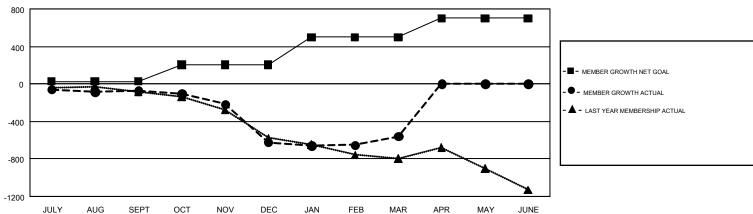

## GOALS AND ACTUAL MEMBERS CUMULATIVE

| DROPPED CLUBS: 16             |       | 701 CLUBS OF 1,208 ADDED 1 OR | GENDER DISTRIBUTION       |                                 |       |
|-------------------------------|-------|-------------------------------|---------------------------|---------------------------------|-------|
|                               |       | MORE NEW MEMBERS              | MALE                      | 16,466 (65.82%)                 |       |
|                               |       |                               | FEMALE                    | 8,552 (34.18%)                  |       |
| DROPPED MEMBERS               |       |                               |                           |                                 |       |
| DECEASED                      | 205   | CLICK HERE FOR CUMULATIVE     | TOTAL FAMILY UNIT MEMBERS |                                 | 4,225 |
| CLUB CANCELLED 11 OTHER 2,217 |       | MEMBERSHIP DATA               |                           |                                 | 2,138 |
|                               |       |                               | FAMILY MEMBERS PA         | FAMILY MEMBERS PAYING HALF DUES |       |
| TOTAL                         | 2,433 |                               |                           |                                 |       |

## GMT Constitutional Area 7, Group A

GMT: ANN ELDRIDGE

REPORT DOES NOT INCLUDE CLUBS IN UNDISTRICTED AREAS.

| Clubs                 |               |           |               | Members               |                           |                         |                                                    |  |
|-----------------------|---------------|-----------|---------------|-----------------------|---------------------------|-------------------------|----------------------------------------------------|--|
| RESULTS FOR 2018-2019 |               |           |               | RESULTS FOR 2018-2019 |                           |                         |                                                    |  |
| QUARTER               | NEW CLUB GOAL | NEW CLUBS | DROPPED CLUBS | QUARTER               | MEMBER GROWTH NET<br>GOAL | MEMBER GROWTH<br>ACTUAL | DROPPED<br>MEMBERS ACTUAL<br>(including transfers) |  |
| JULY/AUG/SEPT         | 0             | 2         | 7             | JULY/AUG/SEPT         | 26                        | 780                     | 731                                                |  |
| OCT/NOV/DEC           | 7             | 0         | 0             | OCT/NOV/DEC           | 179                       | 612                     | 1,079                                              |  |
| JAN/FEB/MAR           | 7             | 1         | 9             | JAN/FEB/MAR           | 293                       | 800                     | 627                                                |  |
| APR/MAY/JUNE          | 7             | 0         | 0             | APR/MAY/JUNE          | 203                       | 0                       | 0                                                  |  |